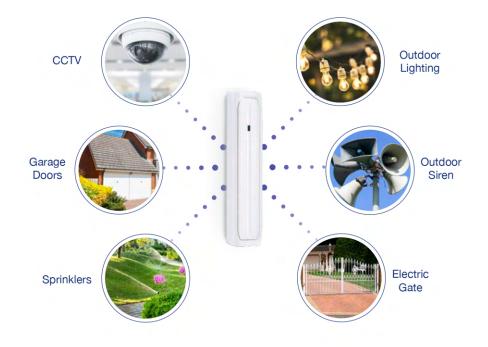

#### W-ROX-1

The W-ROX-1 Wireless Relay Output Expander features a 1A/24V relay to operate equipment remotely from any Orisec control panel. Examples include CCTV, garage doors, sprinklers, outdoor lighting, outdoor sirens and electric gates.