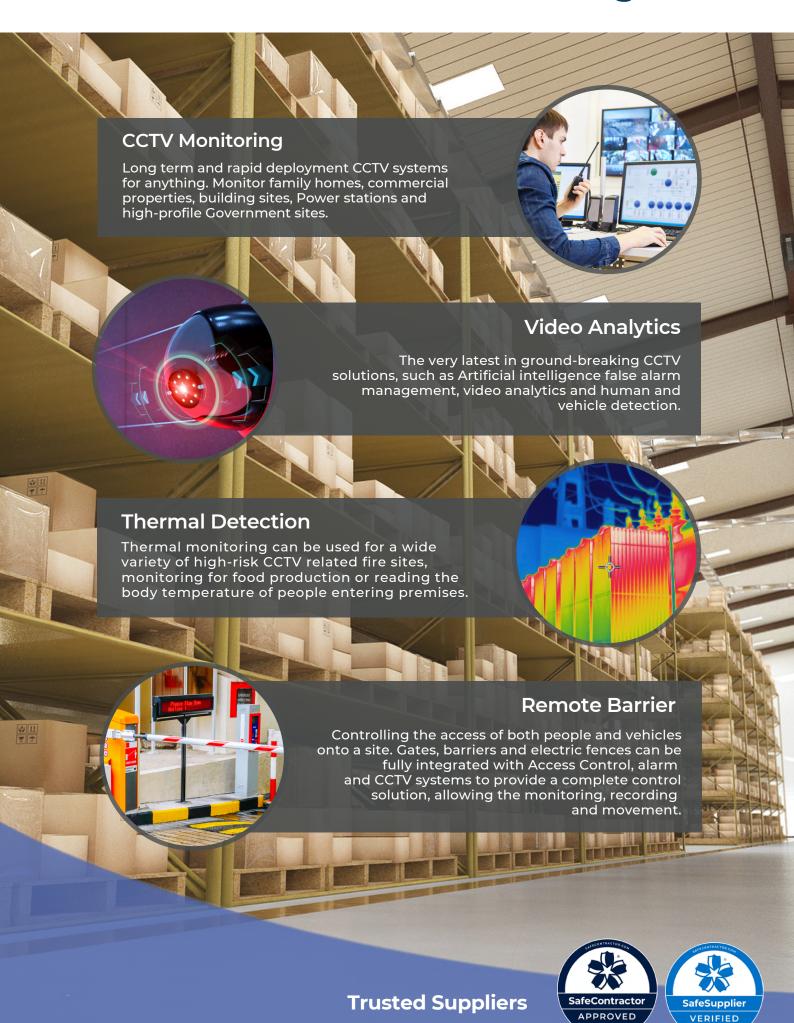

## **CCTV & Alarm Monitoring**

# Surveillance Solutions & Video Management

- Protection Level 1: Domestic & Small Commercial
  - 4K Resolution
  - 2 Sata (Up to 8TB Per CH)
  - ePoE
  - Al Smart Analytics
- Human & Vehicle
- Al Deep Learning
- Face Detection

#### Protection Level 2: Medium Commercial & Education

- 4K Resolution
- 2 Sata (Up to 20TB Per CH)
- Al Smart Analytics
- Plug & Play

- Human & Vehicle
- Al Deep Learning
- Face Detection
- ANPR

#### Protection Level 3: City (Emergency, Council & Large Commercial)

- 4K Resolution
- 24 Sata (4u)
- 12 Sata (2u)
- Plug & Play
- ANPR
- P2P

- Human & Vehicle
- Al Smart Analytics
- Al Deep Learning