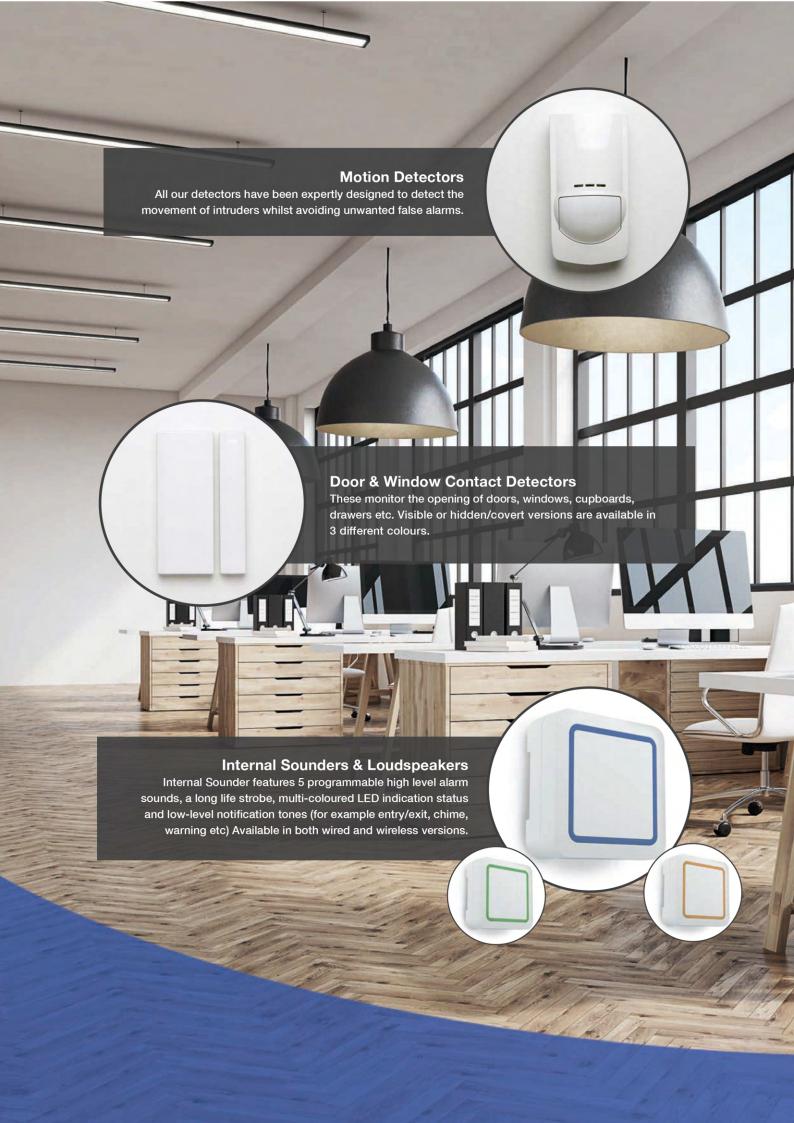

# **Ceiling Mount Detectors** Outstanding detection in a sleek and easy to install housing. The Orisec 360 detectors achieve the ultimate balance between detection performance and false alarm immunity. **Shock Detectors** Shock detectors monitor windows and doors for vibrations caused by attempted break-ins and will activate an alarm before an intruder gains entry to your property. Visible or hidden/covert versions are available in 3 different colours. Fire, Flood & Heat Detectors Each model in the Fire, Flood & Heat detector range can operate as a stand-alone detector with an integrated sounder. They can also be interlinked so that all detectors will sound in the event of a fire. Furthermore, the detectors can be integrated with all Orisec wireless devices so that activations can be reported via the control panel to a monitoring station or to our mobile phone apps. **Internal Detectors** Cover every angle