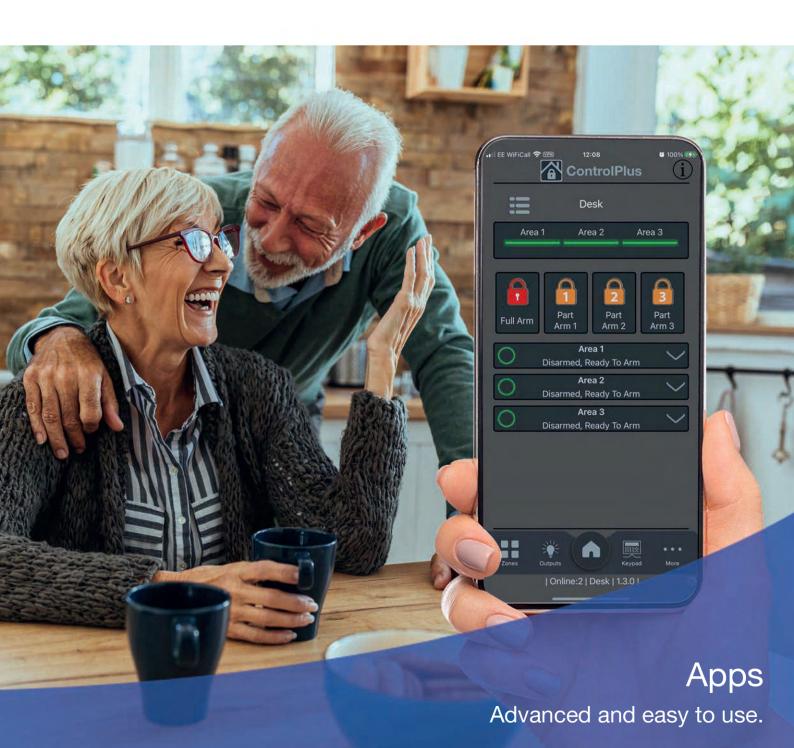

#### App

A range of iOS & Android Apps giving secure access to control panels. Allows you to remotely set/unset your alarm system

#### **ControlPlus App**

The ControlPlus app gives users complete visibility of their system from anywhere.

Set & Unset your system remotely

#### **Family Care**

Reassurance that young or elderly relatives are safe & well

Remotely Control Garage doors, gates, CCTV, lights etc