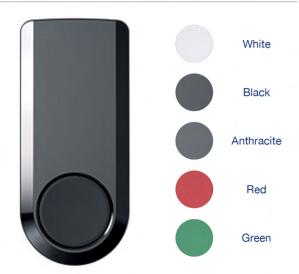

#### W-DB Wireless Doorbell / Push Button

- White, Anthracite, Black, Red or Green
- Push notification to your app
- 4 Tone Chime Options